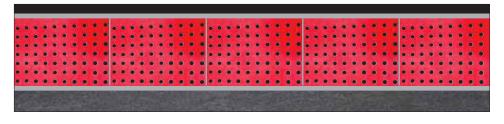

Electro Fibres make SMC Chequered plates are manufactured with a combination of glass fibre, resins and others additives under controlled temperature and pressure using a closed die moulding method to give SMC Chequered plate with excellent all round properties. These SMC Chequered plates are a boom to electrical industries, contractors, electricity boards, utility companies for application like flooring in sub station and in front of electrical panels, equipments etc and for flooring pharmaceutical, chemical units and operation theaters etc.

#### **SMC Chequered plates and trench covers**