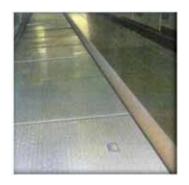

Electro Fibres make SMC Chequered plates are manufactured with a combination of glass fibre, resins and others additives under controlled temperature and pressure using a closed die moulding method to give SMC Chequered plate with excellent all round properties. These SMC Chequered plates are a boom to electrical industries, contractors, electricity boards, utility companies for application like flooring in sub station and in front of electrical panels, equipments etc and for flooring pharmaceutical, chemical units and operation theaters etc.

#### **SMC Chequered plates and trench covers**