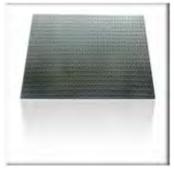

Electro Fibres make SMC Chequered plates are manufactured with a combination of glass fibre, resins and others additives under controlled temperature and pressure using a closed die moulding method to give SMC Chequered plate with excellent all round properties. These SMC Chequered plates are a boom to electrical industries, contractors, electricity boards, utility companies for application like flooring in sub station and in front of electrical panels, equipments etc and for flooring pharmaceutical, chemical units and operation theaters etc.

#### **SMC Chequered plates and trench covers**