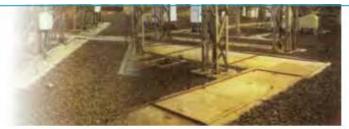

Electro Fibres make SMC Chequered plates are manufactured with a combination of glass fibre, resins and others additives under controlled temperature and pressure using a closed die moulding method to give SMC Chequered plate with excellent all round properties. These SMC Chequered plates are a boom to electrical industries, contractors, electricity boards, utility companies for application like flooring in sub station and in front of electrical panels, equipments etc and for flooring pharmaceutical, chemical units and operation theaters etc.

#### **SMC Chequered plates and trench covers**