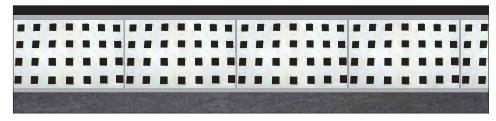

|
| 6.6 KV Equipments   | 5mm                                                         |
| 11 KV Equipments    | 8mm                                                         |
| 22 KV Equipments    | 12mm                                                        |
| 33 KV Equipments    | 16mm                                                        |
| 66 KV Equipments    | 20mm                                                        |



#### **SMC Chequered plates and trench covers**





## UNIQUE FEATURES

Maintenance Free
High Di-electrical strength
Durable and Resistant to Decay
Light weight But Strong
High Life Expectancy
Anti-Corrosive





# **CPRI Tested for load** bearing capacity

100% Shock and Rust - Proof

#### **GRP / FRP / SMC Trench Covers**











### **GRP / FRP / Gratings**

#### **SIZES AVAILABLE:**

1Mtr x 1Mtr x 25mm Height 1Mtr x 1Mtr x 30mm Height 1Mtr x 1Mtr x 38mm Height